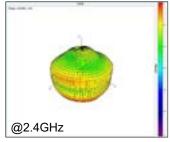

## Radiation Patterns:

| Electrical            |                                                   |  |
|-----------------------|---------------------------------------------------|--|
| Antenna Type          | Monopole antenna                                  |  |
| Frequency Range       | 902~928MHz / 2400~2480MHz                         |  |
| V.S.W.R.              | <= 2.5                                            |  |
| Impedance             | 50 OHM                                            |  |
| Type of Radiation     | Omni-directional                                  |  |
| Electrical Wave       | 1/4                                               |  |
| Frequency/Gain        | 902~928MHz:1.2~1.8dBi<br>2400~2480MHz: 2.7~3.8dBi |  |
| Polarization          | Vertical                                          |  |
| Identifying Connector | RP-SMA Male                                       |  |