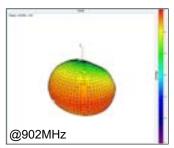

## Radiation Patterns:

| Electrical            |                                                   |  |
|-----------------------|---------------------------------------------------|--|
| Antenna Type          | Monopole antenna                                  |  |
| Frequency Range       | 902~928MHz / 2400~2480MHz                         |  |
| V.S.W.R.              | <= 2.5                                            |  |
| Impedance             | 50 OHM                                            |  |
| Type of Radiation     | Omni-directional                                  |  |
| Electrical Wave       | 1/4                                               |  |
| Frequency/Gain        | 902~928MHz:1.2~1.8dBi<br>2400~2480MHz: 2.7~3.8dBi |  |
| Polarization          | Vertical                                          |  |
| Identifying Connector | RP-SMA Male                                       |  |