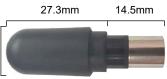

The 1.8dBi/3.8dBi Omni Broadband "Stubby" Antenna, 900MHz/2.4GHz, Dual Band (P/N 5984) is the standard antenna for City Theatrical's Multiverse® Studio Receiver products (P/Ns 5904 and 5905) as well as the replacement antenna for QolorFLEX 5x2.5A Multiverse Dimmers (P/Ns 5942 and 5943). It brings the advanced features of the Multiverse wireless DMX/RDM system to the film and video world. Its connection is made using a RP-SMA male plug.

## SPECIFICATIONS:

| P/N  | Frequency     |
|------|---------------|
| 5984 | 900MHz/2.4GHz |

| Physical |        |           |
|----------|--------|-----------|
| Length   | 41.8mm | (1.65 in) |
| Width    | 13.1mm | (0.52 in) |