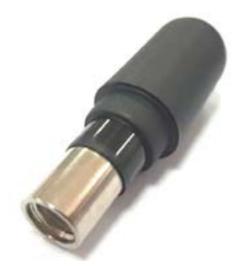

The 1.8dBi/3.8dBi Omni Broadband "Stubby" Antenna, 900MHz/2.4GHz, Dual Band (P/N 5984) is the standard antenna for City Theatrical's Multiverse® Studio Receiver products (P/Ns 5904 and 5905) as well as the replacement antenna for QolorFLEX 5x2.5A Multiverse Dimmers (P/Ns 5942 and 5943). It brings the advanced features of the Multiverse wireless DMX/RDM system to the film and video world. Its connection is made using a RP-SMA male plug.

The Multiverse Studio Receiver's Dual Band Antenna allows the user to receive a single universe on the 2.4GHz (for worldwide use) radio band or the 900MHz (for use in the Americas only) radio band.

RP-SMA Male plug

Replacement antenna for Multiverse Studio QolorFLEX 5x2.5A Multiverse Dimmer

Actual size:

13.1mm

## SPECIFICATIONS:

| P/N  | Frequency     |
|------|---------------|
| 5984 | 900MHz/2.4GHz |

| Physical |        |           |
|----------|--------|-----------|
| Length   | 41.8mm | (1.65 in) |
| Width    | 13.1mm | (0.52 in) |